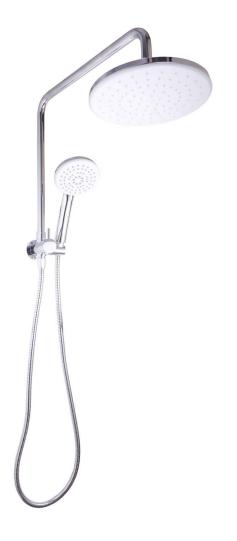

## SELF CLEANING TWIN SHOWER ROUND

PRODUCT CODE: R457B

Linkware's Twin Self Cleaning Shower blend design and functionality to become the gold standard for all builders and renovators. Offering round and square styles with multi function hand pieces, they provide luxury with a rain like bush shower head combined with the versatility of a hand shower.

The patent Self Cleaning Mechanism automatically keeps bush nozzle clear and cleans hand shower when changing functions.

## **FEATURES:**

- / 5 Function 120 DIA Hand Shower
- / 229 DIA Bush Shower
- / Diverts between hand and bush shower
- / Self Cleaning Mechanism
- / Prevents blocking
- / Interlocking kink-free hose
- / Tested for over 60 years of showering

WELS: 3 STAR 8.0 ltr/min

WARRANTY: 2 Year Replacement Warranty\*

AVAILABLE IN CHROME

5 FUNCTION HAND SHOWER

SELF CLEANING MECHANISM
Square shower head for illustration purposed only.