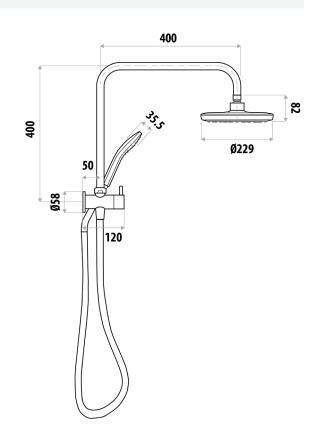

## **FEATURES:**

- / 5 Function 120 DIA Hand Shower
- / 229 DIA Bush Shower
- / Diverts between hand and bush shower
- / Self Cleaning Mechanism
- / Prevents blocking
- / Interlocking kink-free hose
- / Tested for over 60 years of showering

WELS: 3 STAR 8.0 ltr/min

WARRANTY: 2 Year Replacement Warranty\*

AVAILABLE IN CHROME

5 FUNCTION HAND SHOWER

SELF CLEANING MECHANISM
Square shower head for illustration purposed only.