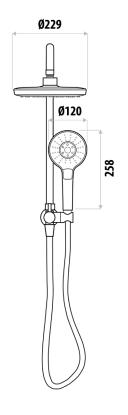

## **FEATURES:**

- / 5 Function 120 DIA Hand Shower
- / 229 DIA Bush Shower
- / Diverts between hand and bush shower
- / Self Cleaning Mechanism
- / Prevents blocking
- / Interlocking kink-free hose
- / Tested for over 60 years of showering

WELS: 3 STAR 8.0 ltr/min

WARRANTY: 2 Year Replacement Warranty\*

AVAILABLE IN CHROME

5 FUNCTION HAND SHOWER

SELF CLEANING MECHANISM
Square shower head for illustration purposed only.