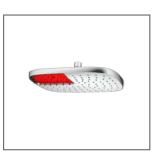

The patent Self Cleaning Mechanism automatically keeps bush nozzle clear and cleans hand shower when changing functions.

WELS: 3 STAR 8.0 ltr/min

WARRANTY: 2 Year Replacement Warranty\*

AVAILABLE IN CHROME

5 FUNCTION HAND SHOWER

SELF CLEANING MECHANISM
Square shower head for illustration purposed only.