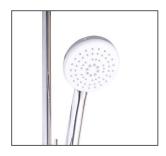

## **FEATURES:**

- / 5 Function 120 DIA Hand Shower
- / 229 DIA Bush Shower
- / Diverts between hand and bush shower
- / Self Cleaning Mechanism
- / Prevents blocking
- / Interlocking kink-free hose
- / Tested for over 60 years of showering

WELS: 3 STAR 8.0 ltr/min

WARRANTY: 2 Year Replacement Warranty\*

AVAILABLE IN CHROME

5 FUNCTION HAND SHOWER

SELF CLEANING MECHANISM
Square shower head for illustration purposed only.